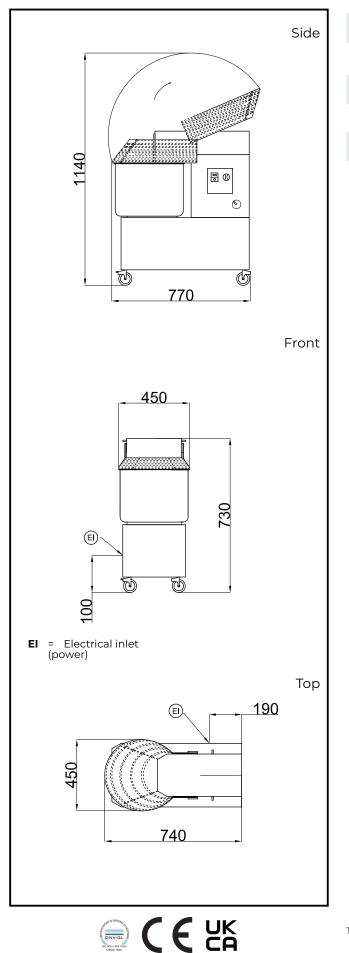

## Dough Mixers 33 liter Spiral Dough Kneader, 2 Speeds

| Electric                                                              |                               |
|-----------------------------------------------------------------------|-------------------------------|
| Supply voltage:<br>Total Watts:                                       | 380-415V/3 ph/50 Hz<br>1.1 kW |
| Capacity:                                                             |                               |
| Maximum kneading (60% hydratation):                                   | 25 kg/Cycle                   |
| Key Information:                                                      |                               |
| External dimensions,<br>Width:                                        | 450 mm                        |
| External dimensions,<br>Depth:                                        | 740 mm                        |
| External dimensions,<br>Height:<br>Shipping weight:<br>Bowl capacity: | 730 mm<br>86 kg<br>33 lt      |