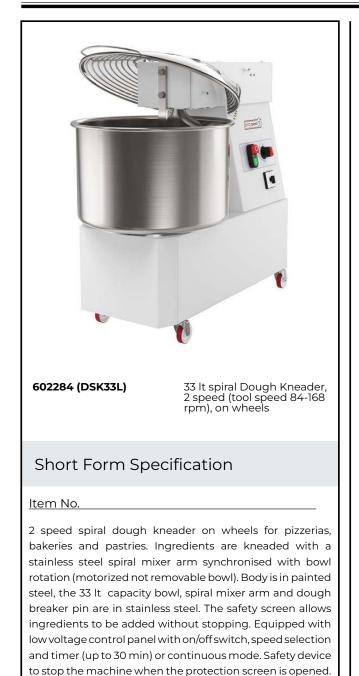

## Dough Mixers 33 liter Spiral Dough Kneader, 2 Speeds

Tool speed: 84 and 168 rpm; bowl speed: 10 and 20 rpm. Maximum keading capacity: 25 kg per cycle (max flour 15.6

| ITEM #  |  |
|---------|--|
| MODEL # |  |
| NAME #  |  |
| SIS #   |  |
| AIA #   |  |

## Main Features

- Spiral dough kneader with motorized bowl (not removable) and fixed head.
- Ideal for kneading pizza dough, bread or similar dough.
- Two speed kneading for faster cycles (tool speed: 84 and 168 rpm; bowl speed: 10 and 20 rpm).
- Stainless steel (AISI304) squared dough breaker bar for fast and even kneading results
- Minimum kneading capacity: 15 kg/cycle, with 60% hydratation.
- Maximum keading capacity: 25 kg per cycle (max flour 15.6 kg/cycle ), with 60% hydration.
- Transparent protective screen to reduce flour dust release in the work area during kneading (EU EN453:2014) and to prevent dough contaminations.
- Safety device stops the appliance if the cover is openend.
- Equipped with 4 wheels, of which 2 with brakes, allowing to easily move the appliance for storage or cleaning.
- The appliance fits under standard kitchen worktops (see installation drawing).

## Construction

- Constructed in painted steel.
- AISI304 stainless steel bowl, spiral hook and dough breaker bar.
- Control panel with on/off switch, speed selection and timer.
- Analogic timer up to 30 minutes or continous mode.
- IP54 protected control panel.
- IP23 for the appliance overall.